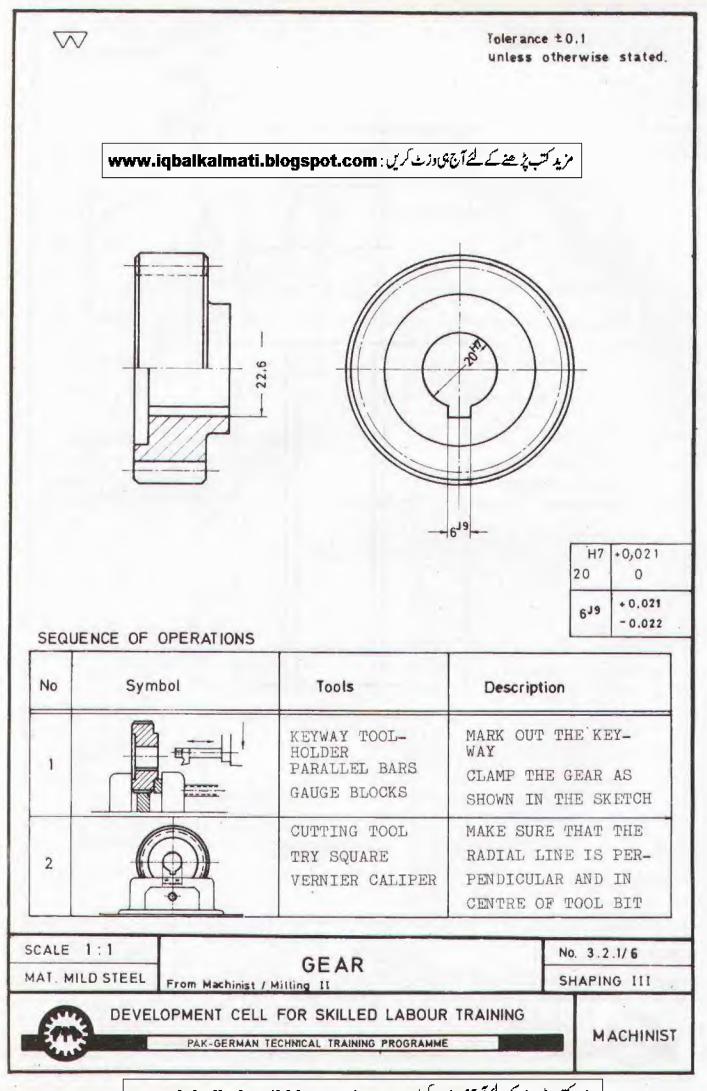

# TRADE TRAINING

# MACHINIST

# DEVELOPMENT CELL

FOR SKILLED LABOUR TRAINING

DIRECTORATE OF MANPOWER & TRAINING GOVERNMENT OF THE PUNJAB LAHORE

Retail Price Rs. 13.00

T.T.P. Series No. 17

|          |            |              | Total length for a batch of 16 trainee | 0,9 meter                           | 2,3 meter                                                   | .+                                               |                                             |                                |                   | 2.0 meter                  | 0.6 meter                  |                         | 2 0 motor                 | 0.6 meter                    | 0.7 motor                              | 2 4                                               |                                     | Total length for a    | J. 0 meter                         |        |
|----------|------------|--------------|----------------------------------------|-------------------------------------|-------------------------------------------------------------|--------------------------------------------------|---------------------------------------------|--------------------------------|-------------------|----------------------------|----------------------------|-------------------------|---------------------------|------------------------------|----------------------------------------|---------------------------------------------------|-------------------------------------|-----------------------|------------------------------------|--------|
|          |            | 1            | Length<br>per trainee                  | 52mm                                | 132 mm                                                      | 17 mm                                            | 83 mm                                       |                                | = =               | 118 mm                     | 32 mm                      | 140mm                   | 115 mm                    | 28 mm                        | 35 mm                                  | 90 mm                                             | 143mm                               | Length<br>ber trainfe | 55 mm                              | 111111 |
|          |            |              | -                                      |                                     |                                                             |                                                  |                                             |                                | -                 |                            |                            |                         | -                         |                              | -                                      |                                                   |                                     | -                     | -                                  | -      |
|          |            | ter)         | _                                      |                                     |                                                             |                                                  |                                             |                                |                   |                            |                            |                         |                           |                              |                                        |                                                   |                                     |                       |                                    | -      |
| RED      | Machinist  | millimeter ) |                                        |                                     |                                                             |                                                  |                                             |                                | -                 |                            | -                          |                         | -                         |                              |                                        |                                                   |                                     |                       |                                    |        |
| REQUIRED | for Mai    | given in     | -                                      |                                     |                                                             |                                                  |                                             |                                | -                 |                            |                            |                         | -                         | р<br>                        |                                        |                                                   |                                     | -                     |                                    |        |
|          |            |              | 9                                      |                                     |                                                             |                                                  | 83                                          |                                | 9                 |                            |                            |                         |                           |                              | 35                                     | 90                                                |                                     |                       |                                    | -      |
| RIAL     | raining    | ( Length     | 2                                      |                                     |                                                             |                                                  |                                             | X                              | 2                 |                            |                            |                         | 115                       |                              |                                        |                                                   |                                     | 1-                    |                                    |        |
| MATERI   | Trade Trai | ö            | 4                                      |                                     | 26                                                          |                                                  |                                             |                                | 4                 |                            |                            |                         |                           | 28                           |                                        |                                                   |                                     | -                     |                                    |        |
| 2        |            | e No.        | 3                                      |                                     | 106                                                         |                                                  |                                             |                                | 6                 |                            |                            |                         |                           |                              |                                        |                                                   | 143                                 |                       |                                    |        |
|          |            | Exercise     | 2                                      |                                     |                                                             | 17                                               |                                             |                                | 2                 |                            | 12                         | 140                     |                           |                              |                                        |                                                   |                                     | 3                     |                                    |        |
|          |            | ш<br>—       | -                                      | 52                                  |                                                             |                                                  |                                             |                                | 1                 | 118                        | 20                         |                         |                           |                              |                                        |                                                   |                                     | -                     | 55                                 |        |
|          |            |              | 0.1                                    | M / S Flat<br>35 x 8mm (11/2 x 3/8) | M/S Square<br>50 x 50 mm (2 <sup>*</sup> x 2 <sup>*</sup> ) | Low carbon steel Flat<br>100 x 10 mm ( 4*x 3/8 ) | Carbon steel Square<br>50 x 50 mm (2° x 2°) | Cast iron<br>according pattern | Turning No. 2.2.3 | M / S Round<br>10 mm (3/8) | M / S Round<br>15 mm (5/g) | M / S Round<br>25mm (1) | M / S Round<br>30mm (112) | M / S Round<br>65 mm (2 1/2) | Low carbon steel Round<br>15 mm. (1/2) | Low carbon steel Round<br>25 mm (1 <sup>6</sup> ) | High speed steel Round<br>25mm (1°) | č                     | M / S Square<br>50 x 50 mm( 2 x 2) |        |